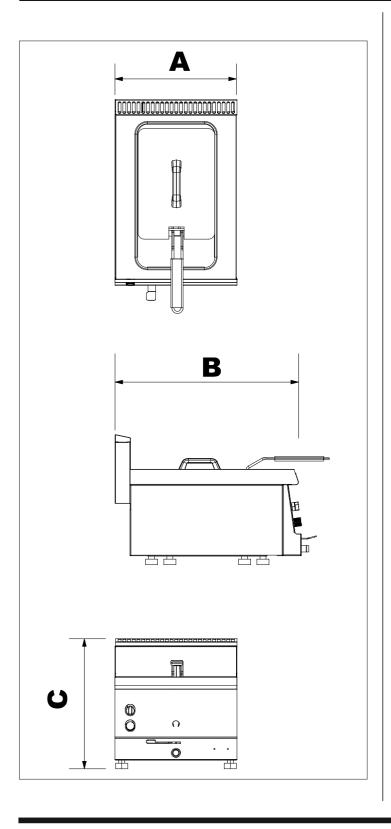

# G6F100G

| Code              | G6F100G     |  |
|-------------------|-------------|--|
| Width (A)         | 400         |  |
| Dept (B)          | 600         |  |
| Hight (C)         | 300         |  |
| Gas Inlet         | R 1/2       |  |
| Power             | 6 <i>Kw</i> |  |
| Weight (kg)       | 23          |  |
| Volume (m³)       | 0,15        |  |
| Oil Capacity (It) | 8           |  |
|                   |             |  |