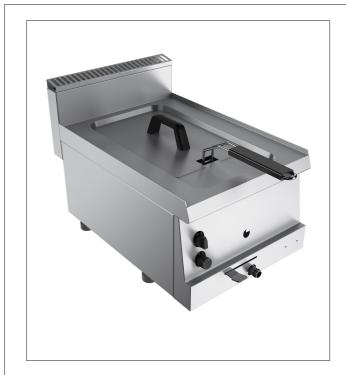

#### **Main Features**

- Stainless steel body.
- Easy to clean and hygienic.
- Ergonomic design.
- Adjustable legs.
- Long life, easy to operate and maintenance.
- Stainless steel baskets.
- Baskets dimesions 195x265x130 mm

## **Product Higlighting Details**

- Single or double containers options
- Stainless steel tube heaters
- Thermostatic heating control
- Stainless steel baskets
- Stainless steel tube heaters
- Operation and heating control indicator lights
- Security switches are easily accessible
- Operating temperature range (0-180 ° C)