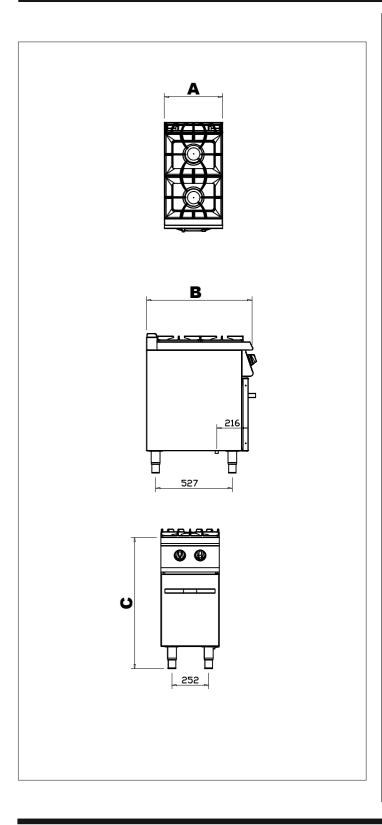

## G7K100G

| Code                      | G7K100G |
|---------------------------|---------|
| Width (A)                 | 400     |
| Dept (B)                  | 730     |
| Hight (C)                 | 900     |
| Gas Inlet                 | R 1/2"  |
| Power                     | 13 kW   |
| Weight (kg)               | 52      |
| Volume (mm <sup>3</sup> ) | 0,46    |