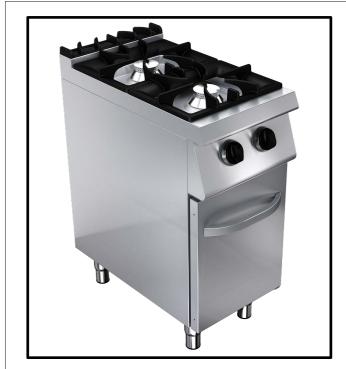

## G7K100G

#### Gas Cooker 13 kW

G7K100G

Short Form Specification

### **Main Features**

- Stainless steel body
- Easy to clean and hygenic
- Safety gas valve
- Ergonomic design
- Adjustable legs
- Long life
- High efficiency burner
- Isolated oven

#### PRODCUT HIGHLIGHTING DETAILS

- 2/4 and 6 Burners , with or without oven
- Easy to clean and simple maintenance with
- removable Burner Bottom Tray
- Unscratchable and enameled cast iron top grates.
- Nickel coated cast iron burners
- Protected Pilot Flame
- With oven or cupboards
- Oven available for 2/1 GN trays
- Enamel coated bottom steel sheet
- The body of the oven is made of aluminium coated sheet metal
- Stainless steel double-wall insulated door
- Self stabilizing flame
- Removable and easy to clean stainless steel oven shelves
- Thermostatic temperature control with safety valve and thermocouple
- Piezo-electric burner ignition