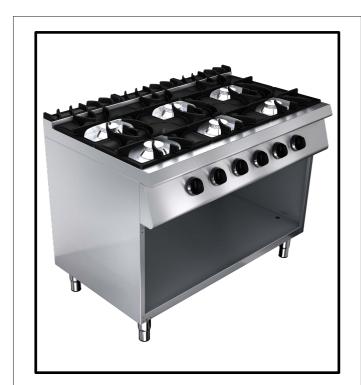

## **Main Features**

- Stainless steel body.
- Easy to clean and hygienic.
- Ergonomic design.
- Adjustable legs.
- Long life, easy to operate and maintenance.
- High efficiency burners.
- Special coated, unscrachable, easy to clean top cast grates.
- Detachable and clearable easily top range oil sump.
- Easy to changeable door joint.

## **PRODCUT HIGHLIGHTING DETAILS**

- 2/4 and 6 Burners , with or without oven
- Easy to clean and simple maintenance with removable Burner Bottom Tray
- Unscratchable and enameled cast iron top grates.
- Nickel coated cast iron burners
- Protected Pilot Flame
- With oven or cupboards
- Oven available for 2/1 GN trays
- Enamel coated bottom steel sheet
- The body of the oven is made of aluminium coated sheet metal
- Stainless steel double-wall insulated door
- Self stabilizing flame
- Removable and easy to clean stainless steel oven shelves
- Thermostatic temperature control with safety valve and thermocouple
- Piezo-electric burner ignition

## G7K201G

| Code                     | G7K201G |
|--------------------------|---------|
| Width (A)                | 1200    |
| Dept (B)                 | 730     |
| Hight (C)                | 900     |
| Gas Inlet                | R 1/2"  |
| Power                    | 39 kW   |
| Weight (kg)              | 135     |
| Volume (m <sup>3</sup> ) | 1,22    |