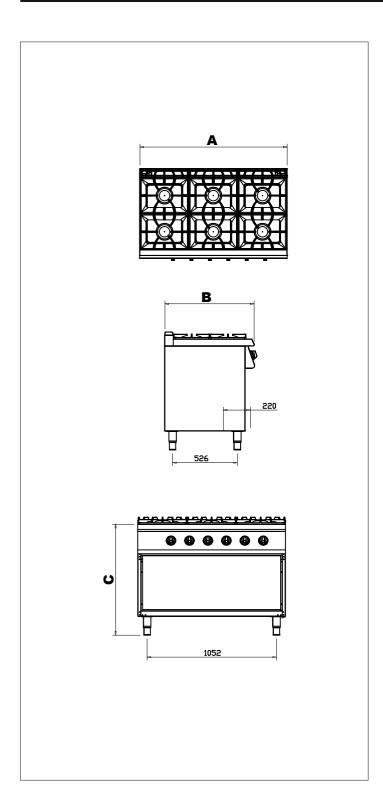

## G7K201G

| Code                     | G7K201G |
|--------------------------|---------|
| Width (A)                | 1200    |
| Dept (B)                 | 730     |
| Hight (C)                | 900     |
| Gas Inlet                | R 1/2"  |
| Power                    | 39 kW   |
| Weight (kg)              | 135     |
| Volume (m <sup>3</sup> ) | 1,22    |