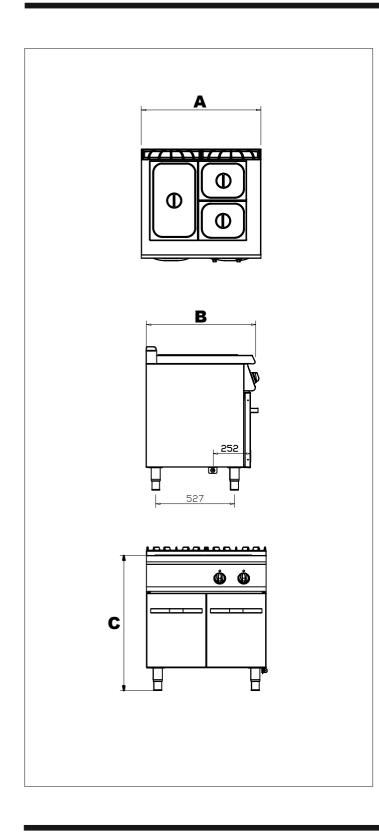

# G7S200E

| Code                     | G7S200E     |
|--------------------------|-------------|
| Width (A)                | 800         |
| Dept (B)                 | 730         |
| Hight (C)                | 900         |
| Electrical Inlet         | 230 V 1N PE |
| Power                    | 3 kW        |
| Weight (kg)              | 65          |
| Volume (m <sup>3</sup> ) | 0,75        |