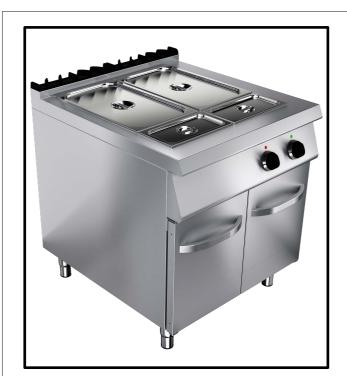

### **Main Features**

- Stainless steel body.
- Easy to clean and hygienic.
- Stainless steel burner.
- Ergonomic design.
- Adjustable legs.
- Long life, easy to operate and maintenance.
- Heating sink is available according to GN dimension standards.

# **Prodcut Highlighting Details**

- The dimensions of the pool are according to the GN Sizes
- Unscratchable and enameled cast iron back grate
- Cupboard with door
- Thermostatic temperature control
- Stainless steel tube heaters under the pool • Indicator lights when reaching to the required temperature
- Operating temperature range (30-90 ° C)

#### Tank Capacity

GN 1/1 150 mm x1 GN 1/4 150 mm x3