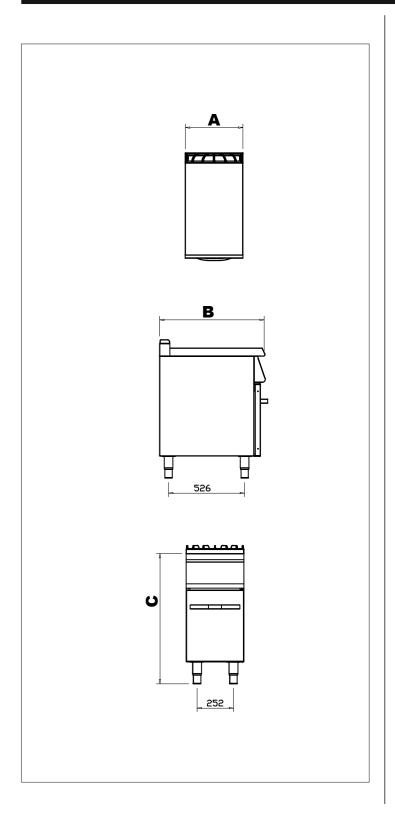

## **G7T100N**

| Kod - Code  | G7T100N |
|-------------|---------|
| Width (A)   | 400     |
| Dept (B)    | 730     |
| Hight (C)   | 900     |
| Weight (kg) | 40      |
| Volume (m³) | 0,45    |