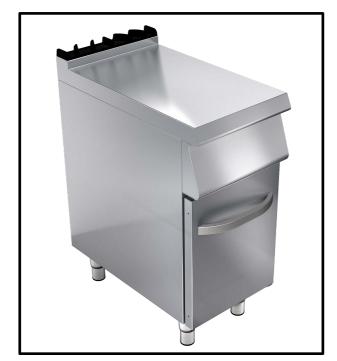

neutral bench

## **G7T100N**

neutral bench

## **Main Features**

- Stainless steel body.
- Easy to clean and hygienic.
- Ergonomic design.
- Adjustable legs.
- Long life, easy to operate and maintenance.
- Cupboard with door
- Optional Drawer System
- Unscratchable and enameled cast iron back grate