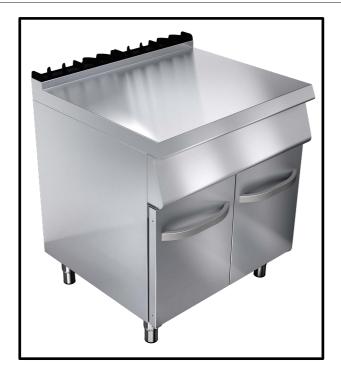

## **G7T200N**

neutral bench

## **Main Features**

- Stainless steel body.
- Easy to clean and hygienic.
- Ergonomic design.
- Adjustable legs.
- Long life, easy to operate and maintenance.
- Cupboard with door
- Optional Drawer System
- Unscratchable and enameled cast iron back grate