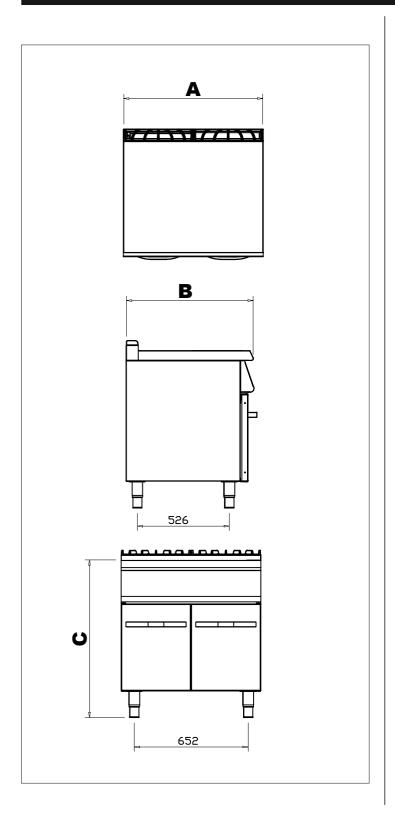

## **G7T200N**

| Code         | G7T100N |  |
|--------------|---------|--|
| Width (A)    | 800     |  |
| Dept (B)     | 730     |  |
| Hight (C)    | 900     |  |
| Weight (kg)  | 55      |  |
| Volume (mm³) | 0,75    |  |