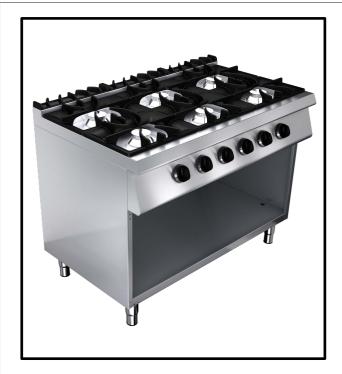

### **Main Features**

- Stainless steel body.
- Easy to clean and hygienic.
- Ergonomic design.
- Adjustable legs.
- Long life, easy to operate and maintenance.
- High efficiency burners.
- Special coated, unscrachable, easy to clean top cast grates.
- Detachable and clearable easily top range oil sump.

## **Product Highlighting Details**

- 2/4 and 6 Burners, with or without oven
- Easy to clean and simple maintenance with removable burner bottom

#### trav

- Unscratchable and enameled cast iron top grates.
- Nickel coated cast iron burners
- Protected pilot flame
- With oven or cupboards
- Oven available for 2/1 GN trays
- Enamel coated bottom steel sheet
- The body of the oven is made of aluminium coated sheet metal
- Stainless steel double-wall , insulated door
- Self stabilizing flame
- Removable and easy to clean stainless steel oven shelves
- Thermostatic temperature control with safety valve and thermocouple
- Piezo-electric burner ignition