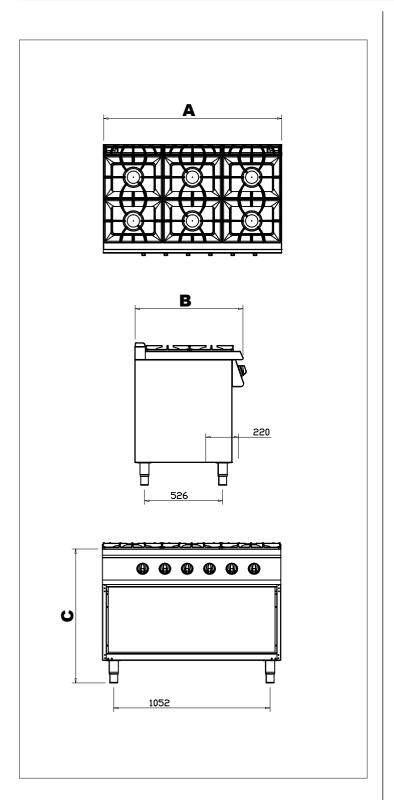

# **G9K201G**

| Code        | G9K201G |
|-------------|---------|
| Width (A)   | 1200    |
| Dept (B)    | 900     |
| Hight (C)   | 900     |
| Gas Inlet   | R 1/2"  |
| Power       | 52,5 kW |
| Weight (kg) | 152     |
| Volume (m³) | 1,52    |