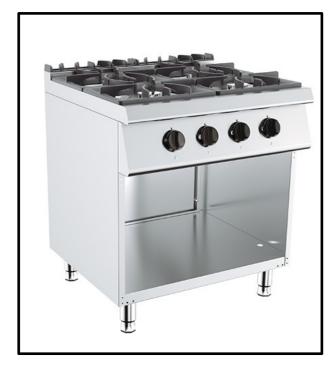

Gas Cooker 26 kW

## G7K200G-W

Gas Cooker 26 kW

G7K200G -W

**Short Form Specification** 

| Name:  |  |  |
|--------|--|--|
| Item:  |  |  |
| Model: |  |  |
|        |  |  |

## **Main Features**

- Stainless steel body.
- Easy to clean and hygienic.
- Ergonomic design.
- Adjustable legs.
- Long life, easy to operate and maintenance.
- High efficiency burners.
- Special coated, unscrachable, easy to clean top cast grates.
- Detachable and clearable easily top range oil sump.
- Easy to changeable door joint.