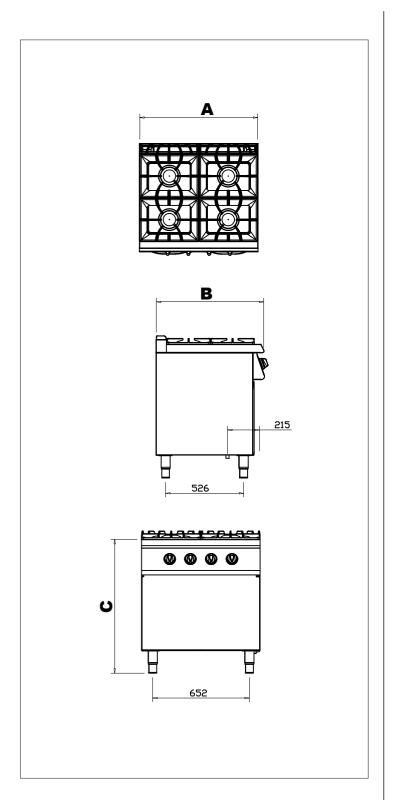

## G7K200G-W

| Code         | G7K200G-W |  |
|--------------|-----------|--|
| Width (A)    | 800       |  |
| Dept (B)     | 730       |  |
| Hight (C)    | 900       |  |
| Gas Inlet    | R 1/2"    |  |
| Power        | 26 kW     |  |
| Weight (kg)  | 89        |  |
| Volume (mm³) | 0,90      |  |