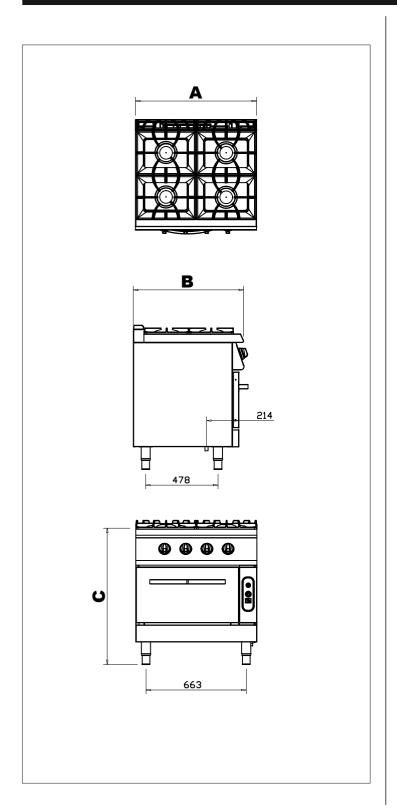

# **G7K210G**

| Code        | G7K210G |  |
|-------------|---------|--|
| Width (A)   | 800     |  |
| Dept (B)    | 730     |  |
| Hight (C)   | 900     |  |
| Gas Inlet   | R 1/2"  |  |
| Power       | 32 kW   |  |
| Weight (kg) | 135     |  |
| Volume (m³) | 0,84    |  |