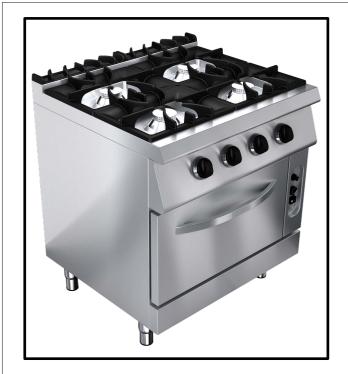

Gas Range 32 kW

## **G7K210G**

Gas Range 32 kW

### **Main Features**

- Stainless steel body.
- Easy to clean and hygienic.
- Ergonomic design.
- Adjustable legs.
- Long life, easy to operate and maintenance.
- High efficiency burners.
- Special coated, unscrachable, easy to clean top cast grates.
- Detachable and clearable easily oven tray shelves.
- Detachable and clearable easily top range oil sump.
- Easy to changeable door joint.

#### **Prodcut Highlighting Details**

- 2/4 and 6 Burners , with or without oven
- Easy to clean and simple maintenance with removable Burner Bottom Tray
- Unscratchable and enameled cast iron top grates.
- Nickel coated cast iron burners
- Protected Pilot Flame
- With oven or cupboards
- Oven available for 2/1 GN trays
- Enamel coated bottom steel sheet
- The body of the oven is made of aluminium coated sheet metal
- Stainless steel double-wall insulated door
- Self stabilizing flame
- Removable and easy to clean stainless steel oven shelves
- •