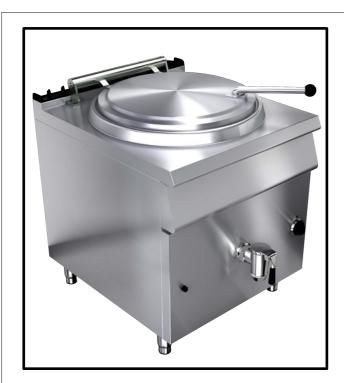

## <u>G9KT200G</u>

boiling pan 20 kW

#### **Main Features**

- Stainless steel and reinforced body.
- Direct and indirect heating.
- Easy to clean and hygienic.
- Ergonomic design.
- Adjustable legs.
- Long life, easy to operate and maintenance.
- Taps controlling the level of water.
- Oil heating jacket system provides easy to operate and minimum maintenance.

#### **Product Highlighting Details**

- Water inlet tap and a drain tap on the.
- Direct or indirect heating.
- High efficiency by using oil in jacket.
- Long life and minimum maintenance. provided byusing oil in jacket.
- Safety thermostat.
- Safety discharge valve.
- Operating temperature range (0-180 ° C)