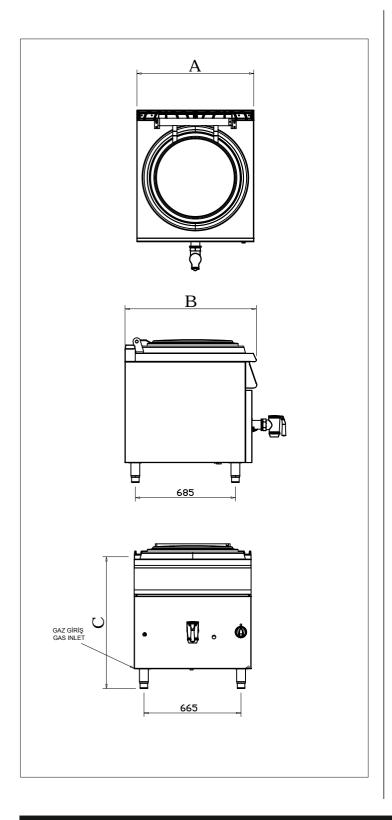

### <u>G9KT200G</u>

| Code                      | G9KT200G   |
|---------------------------|------------|
| Width (A)                 | 800        |
| Dept (B)                  | 900        |
| Hight (C)                 | 900        |
| Gas Inlet                 | R 1/2"     |
| Power                     | 20 kW      |
| Weight (kg)               | 180        |
| Volume (mm <sup>3</sup> ) | 0,97       |
| Capacity (Lt)             | 150        |
| Electrical Inlet          | 230V 3N PE |