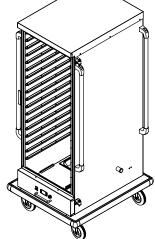

polyurethane insulation for best insulating performance with 100% environmental protection.
- Removable triple-chamber balloon magnetic gasket to improve insulation consumption.
- Spacers on the sides-end ensure that the convection air in the interior of the banquet trolley can circulate all around, achieving temperature distribution which is as even as possible.
- The slide-in convection-heated module can be removed particularly easily.
- The water tank for the moist-air heating can also be removed conveniently.
- Gn can be manually filled with water.
- The heat can be monitored and adjusted between 50-80 °C with the thermeter.
- Dashpot dampers project the unit againts damages.
- Two wheels with brakes and two without.

## Construction





## **Banquet Trolleys** 2 Kw GBA100H