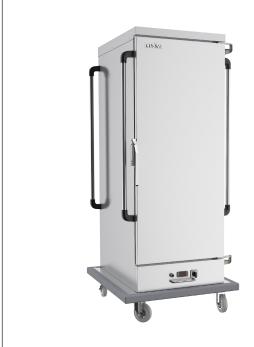

## **Banquet Trolleys** 2 Kw GBA100H

| Name:  |  |  |  |
|--------|--|--|--|
| Item:  |  |  |  |
| Model: |  |  |  |

## **General Features**

- The convection-heated banquet trolleys can be used dry or with moist air, depending on what is best for your food.
- Digital control with cabinet temperature display and setting. Fully compliant HACCP digital controls include visible alarms.
- Large storage area suitable to contain 2/1 GN containers or shelves on anti-tilt pressed runners.
- Optimized bottom to up forced air flow provide even temperature distribution and fast heating in any conditions.
- Cabinet fitted with up to 40 mm thickness of polyurethane insulation for best insulating performance with 100% environmental protection.
- Removable triple-chamber balloon magnetic gasket to improve insulation consumption.
- Spacers on the sides-end ensure that the convection air in the interior of the banquet trolley can circulate all around, achieving temperature distribution which is as even as possible.
- The slide-in convection-heated module can be removed particularly easily.
- The water tank for the moist-air heating can also be removed conveniently.
- Gn can be manually filled with water.
- The heat can be monitored and adjusted between 50-80 °C with the thermeter.
- Dashpot dampers project the unit againts damages.
- Two wheels with brakes and two without.