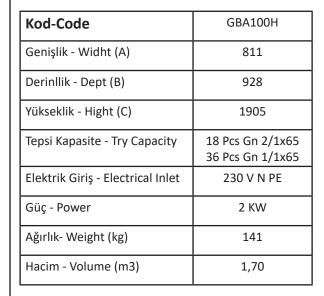

## **Banquet Trolleys** 2 Kw GBA100H

| Name:  |  |  |  |
|--------|--|--|--|
| Item:  |  |  |  |
| Model: |  |  |  |

## **Banquet Trolleys** 2 Kw GBA100H