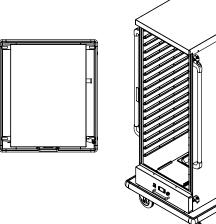

of polyurethane insulation for best insulating performance with 100% environmental protection.
- Removable triple-chamber balloon magnetic gasket to improve insulation consumption.
- Spacers on the sides-end ensure that the convection air in the interior of the banquet trolley can circulate all around, achieving temperature distribution which is as even as possible.
- The slide-in convection-heated module can be removed particularly easily.
- The water tank for the moist-air heating can also be removed conveniently.
- Gn can be manually filled with water.
- The heat can be monitored and adjusted between 50-80 °C with the thermeter.
- Dashpot dampers project the unit againts damages.
- Two wheels with brakes and two without.

## Construction





## **Banquet Trolleys** 2 Kw GBA100H